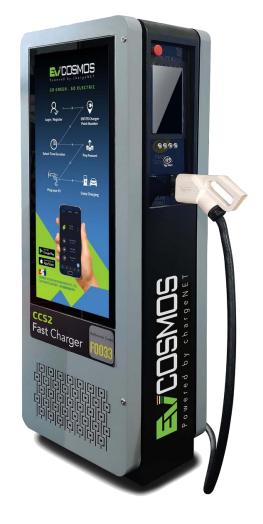

## DC FAST CHARGER 30KW CCS2 SINGLE GUN

**TYPE** 

Code: DCFC301

Number of Guns: 1 (CCS2)

**AC INPUT** 

AC Power supply: 3P + N + PE

AC Voltage: 400V AC +/-10% Nominal

Input Current: 45A Required.

Efficiency: >95%

Frequency: 50 Hz +/-5%

DC OUTPUT

Maximum Output Current: 60A Maximum Output Power: 30kW Output Voltage Range: 50-500V DC

Power Factor: >0.96 Connector: CCS 2

COMMUNICATION PROTOCOL

OCPP 2.0v

**GENERAL** 

**Enclosure Rating: IP54/lk10** 

Enclosure Material: Powder – coated Aluminum

**Operating Temperature:** <50°C

Humidity: 30% to 90% RH non-condensing

Display: 10" TFT

**Dimensions (D x W x H):** 400mm x 600mm x 1700mm

Weight: 100kg

**DC Cable Length:** 5 Meters

Accessibility: By RFID system card / EV Cosmos Mobile Application

**ELECTRICAL PROTECTIONS** 

**Over current Protection:** MCB, DC Fast Blow Fuse **Safety Protection:** RCCB 30Ma, Surge Protection 20KA

CONNECTIVITY

Network Connection: 3G/4G